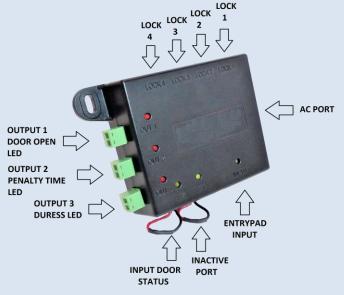

# **Multi-Lock Duress Module**

The Multi-Lock Duress Module can be deployed where a Duress Interrupt, Door Open Time and/or Penalty Time needs to be monitored. This module again enables you to use (1) entry-pad to operate up to (4) safe locks and interfaces with your alarm system using a normal 'open/closed' circuit.

#### Please note -

- Safe lock cable lengths cannot exceed (3) metres.
- (3) output ports either connect directly into your alarm panel interface or can be connected to a standalone audible alarm buzzer.
- Output (1) reports 'Door-open-over-max-time'.
- Output (2) reports 'Penalty-time'.
- Output (3) reports 'Duress-code-entry'.
- (1) input port allows you to monitor the door status using a magnetic door switch which reports on an 'open/closed' state.
- This junction module also has an AC input port that allows your lock(s) to be powered by AC mains power. The 9v battery is then used as backup power in the event of a power failure.

# 1000-MDM WIRING DIAGRAM

ALARM REPORTS DOOR OPEN / PENALTY TIME / DURESS

1000-MDM (Multi-Lock Duress Module)