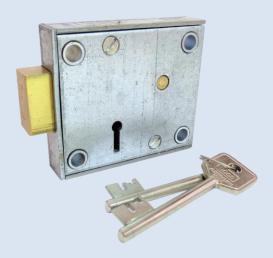

## **Product Overview**

The <u>406-Series 'Block' Safe Lock</u> was targeted at the Grade-A Security rated units of the day. Based on the 400-Series 'open-gate' pick resistant serrated lever, the (4) corner fixing ferrule holes made the installation task a simple one.

406-BFL/R30 Safe Lock

**Open Gate Lever** 

Racked Lever

• The 406-Series 'Block' Lever Lock consists of two types of surrated levers. (4) open gated levers and the (2) top racked levers make up the lever pack in this lock. The lever spring is also kinked to produce a stronger tension due to positioning inside case. The brass 102-Series key gauge will also assist in key decoding.