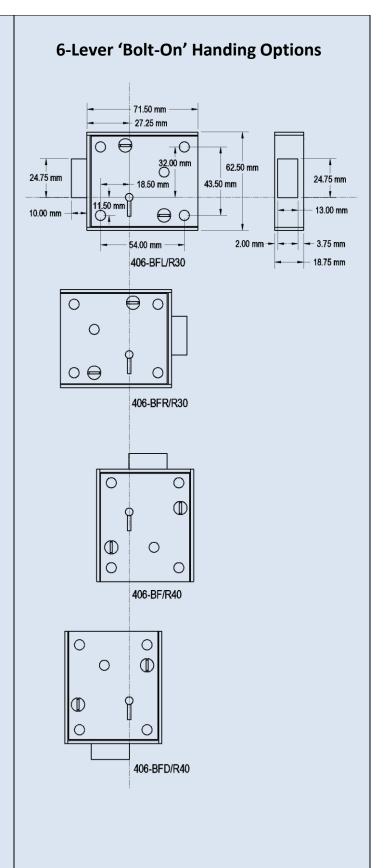

## 406-Series 'Block' Safe Lock Options

## **Product Overview**

The <u>406-Series 'Block' Safe Lock</u> was targeted at the Grade-A Security rated units of the day. Based on the 400-Series 'open-gate' pick resistant serrated lever, the (4) corner fixing ferrule holes made the installation task a simple one.

406-BFL/R30 Safe Lock

**Open Gate Lever** 

Racked Lever

• The 406-Series 'Block' Lever Lock consists of two types of surrated levers. (4) open gated levers and the (2) top racked levers make up the lever pack in this lock. The lever spring is also kinked to produce a stronger tension due to positioning inside case. The brass 102-Series key gauge will also assist in key decoding.