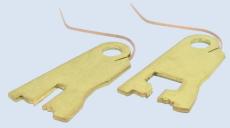

406-BFL/R30 Safe Lock

**Open Gate Lever** 

Racked Lever

• The 406-Series 'Block' Lever Lock consists of two types of surrated levers. (4) open gated levers and the (2) top racked levers make up the lever pack in this lock. The lever spring is also kinked to produce a stronger tension due to positioning inside case. The brass 102-Series key gauge will also assist in key decoding.