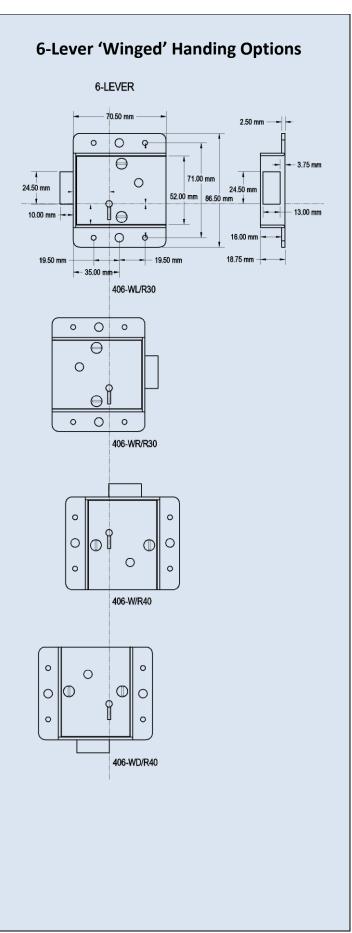

## 406-Series 'Winged' Safe Lock Options

## **Product Overview**

The <u>406-Series 'Winged' Safe Lock</u> is the winged lock option that again targeted the Grade-A Security rated market of the day. Again, this lock is based on the 400-Series 'open-gate' pick resistant serrated lever.



• The 406-Series Winged Lever Lock consists of two types of surrated levers. (4) open gated levers and the top (2) racked levers make up the lever pack in this lock. The lever spring is shortened so as keep tension due to the positioning inside the case. The brass 102-Series key gauge will also assist in key decoding.