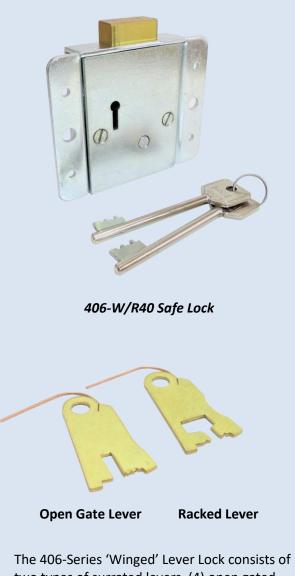

## **Product Overview**

The <u>406-Series 'Winged' Safe Lock</u> is the winged lock option that again targeted the Grade-A Security rated market of the day. Again, this lock is based on the 400-Series 'open-gate' pick resistant serrated lever.

• The 406-Series Winged Lever Lock consists of two types of surrated levers. (4) open gated levers and the top (2) racked levers make up the lever pack in this lock. The lever spring is shortened so as keep tension due to the positioning inside the case. The brass 102-Series key gauge will also assist in key decoding.