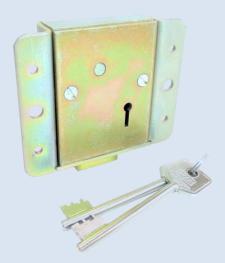

## **Product Overview**

The <u>408-Series 'Winged' Safe Lock</u> was also targeted at the Grade-A Security rated units of the day. For additional security the (8) lever version with an extra two (2) 400-Series 'open-gate' pick resistant serrated lever added. The (4) corner fixing ferrule holes made the installation task a simple one.

408-WD/R40 Safe Lock

**Open Gate Lever** 

**Racked Lever** 

The 408-Series 'Winged' Lever Lock consists of two types of surrated levers. (6) open gated levers and the top (2) racked levers make up the lever pack in this lock. The lever spring is shortened so as keep tension due to the positioning inside the case. The brass 102-Series key gauge will also assist in key decoding.