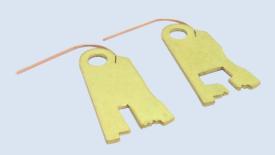

408-WD/R40 Safe Lock

**Open Gate Lever** 

**Racked Lever** 

The 408-Series 'Winged' Lever Lock consists of two types of surrated levers. (6) open gated levers and the top (2) racked levers make up the lever pack in this lock. The lever spring is shortened so as keep tension due to the positioning inside the case. The brass 102-Series key gauge will also assist in key decoding.