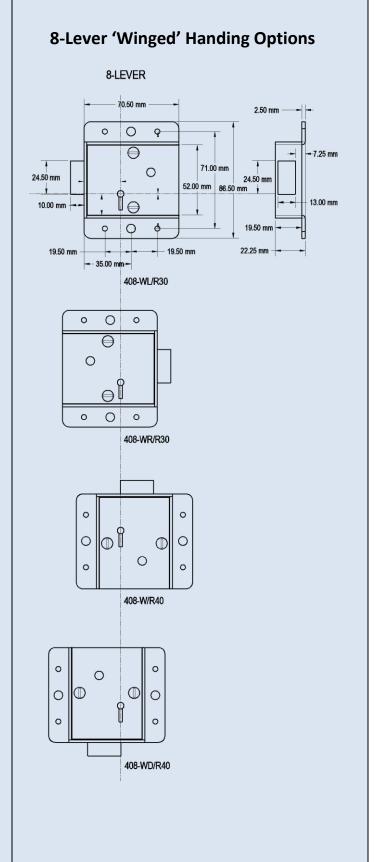

## 408-Series 'Winged' Safe Lock Options

## **Product Overview**

The <u>408-Series 'Winged' Safe Lock</u> was also targeted at the Grade-A Security rated units of the day. For additional security the (8) lever version with an extra two (2) 400-Series 'open-gate' pick resistant serrated lever added. The (4) corner fixing ferrule holes made the installation task a simple one.