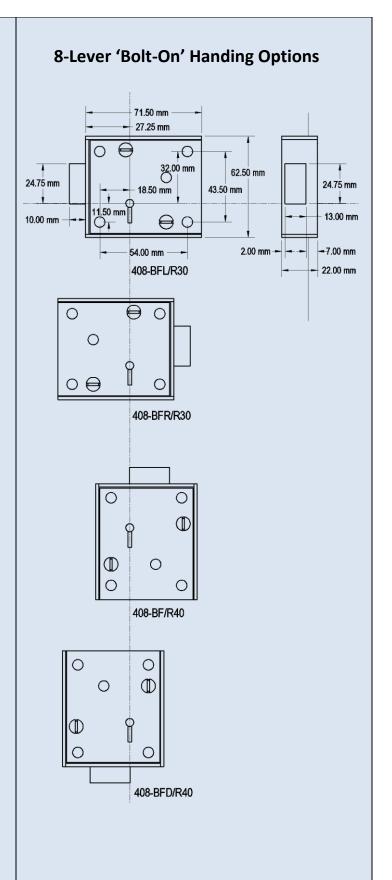

## 408-Series 'Block' Safe Lock Options

## **Product Overview**

The <u>408-Series 'Block' Safe Lock</u> was also targeted at the Grade-A Security rated units of the day. For additional security the (8) lever version with an extra two (2) 400-Series 'open-gate' pick resistant serrated lever added. The (4) corner fixing ferrule holes made the installation task a simple one.