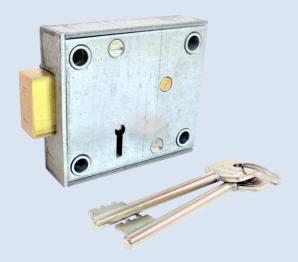

## **Product Overview**

The <u>408-Series 'Block' Safe Lock</u> was also targeted at the Grade-A Security rated units of the day. For additional security the (8) lever version with an extra two (2) 400-Series 'open-gate' pick resistant serrated lever added. The (4) corner fixing ferrule holes made the installation task a simple one.

408-BFL/A50 Safe Lock

**Open Gate Lever** 

**Racked Lever** 

 The 408-Series 'Block' Lever Lock consists of two types of surrated levers. (6) open gated levers and the top (2) racked levers make up the lever pack in this lock. The lever spring is also kinked to produce a stronger tension due to positioning inside case. The brass 102-Series key gauge will also assist in key decoding.